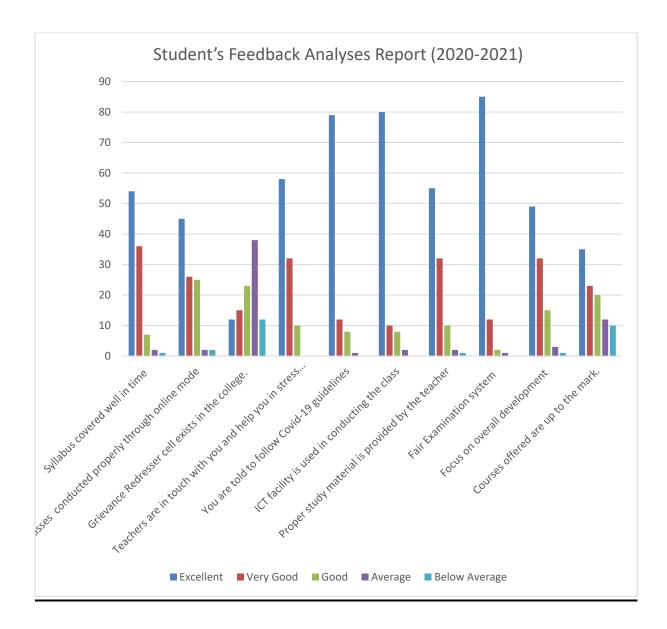

#### N=100

| Sr. No | Questions                                                              | Excellent | Very<br>Good | Good | Average | Below<br>Average |
|--------|------------------------------------------------------------------------|-----------|--------------|------|---------|------------------|
|        |                                                                        | (5)       | (4)          | (3)  | (2)     | (1)              |
| 1      | Syllabus covered well in time                                          | 54        | 36           | 7    | 2       | 1                |
| 2      | Classes conducted properly through online mode                         | 45        | 26           | 25   | 2       | 2                |
| 3      | Grievance Redresser cell exists in the college.                        | 12        | 15           | 23   | 38      | 12               |
| 4      | Teachers are in touch with you<br>and help you in stress<br>management | 58        | 32           | 10   | 0       | 0                |
| 5      | You are told to follow Covid-19 guidelines                             | 79        | 12           | 8    | 1       | 0                |
| 6      | ICT facility is used in conducting the class                           | 80        | 10           | 8    | 2       | 0                |
| 7      | Proper study material is<br>provided by the teacher                    | 55        | 32           | 10   | 2       | 1                |
| 8      | Fair Examination system                                                | 85        | 12           | 2    | 1       | 0                |
| 9      | Focus on overall development                                           | 49        | 32           | 15   | 3       | 1                |
| 10     | Courses offered are up to the mark.                                    | 35        | 23           | 20   | 12      | 10               |