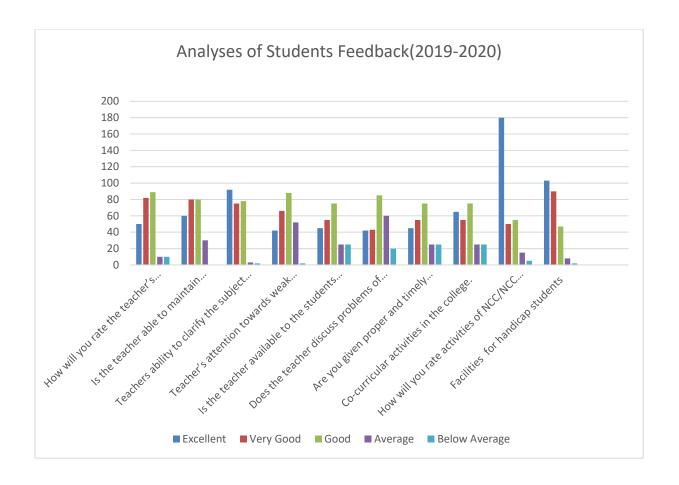

### **Analyses of Students Feedback: - 2019-2020**

N=250

| Sr. No | Questions                                                       | Excellent | Very<br>Good | Good | Average | Below<br>Average |
|--------|-----------------------------------------------------------------|-----------|--------------|------|---------|------------------|
| 1      | How will you rate the teacher's regularity in conducting class? | 50        | 82           | 89   | 10      | 10               |
| 2      | Is the teacher able to maintain discipline in the class ?       | 60        | 80           | 80   | 30      | 00               |
| 3      | Teachers ability to clarify the subject matter                  | 92        | 75           | 78   | 03      | 02               |
| 4      | Teacher's attention towards weak students.                      | 42        | 66           | 88   | 52      | 02               |
| 5      | Is the teacher available to the students after the class?       | 45        | 55           | 75   | 25      | 25               |
| 6      | Does the teacher discuss problems of students in the class?     | 42        | 43           | 85   | 60      | 20               |
| 7      | Are you given proper and timely information by your Tutor?      | 45        | 55           | 75   | 25      | 25               |
| 8      | Co-curricular activities in the college.                        | 65        | 55           | 75   | 25      | 25               |
| 9      | How will you rate activities of NCC/NCC in the college?         | 180       | 50           | 55   | 15      | 05               |
| 10     | Facilities for handicap students                                | 103       | 90           | 47   | 08      | 02               |