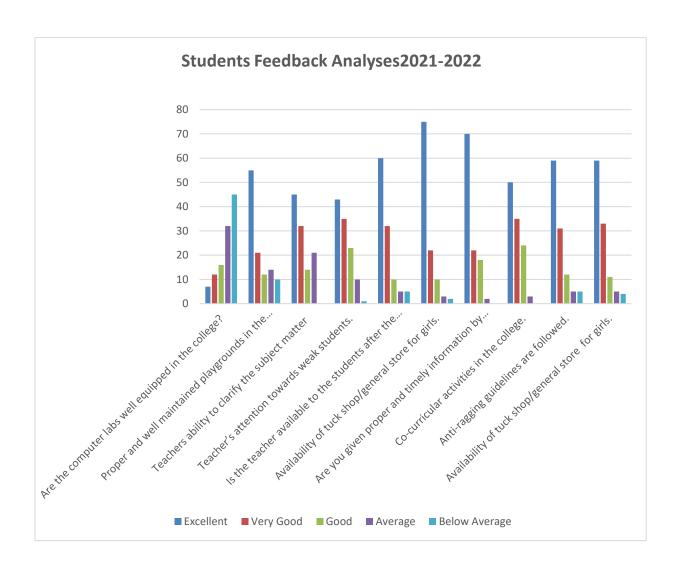

### **Students Feedback Analyses: - 2021-2022**

N = 112

| Sr. No | Questions                                                  | Excellent | Very<br>Good | Good | Average | Below<br>Average |
|--------|------------------------------------------------------------|-----------|--------------|------|---------|------------------|
| 1      | Are the computer labs well equipped in the college?        | 7         | 12           | 16   | 32      | 45               |
| 2      | Proper and well maintained playgrounds in the college.     | 55        | 21           | 12   | 14      | 10               |
| 3      | Teachers ability to clarify the subject matter             | 45        | 32           | 14   | 21      | 0                |
| 4      | Teacher's attention towards weak students.                 | 43        | 35           | 23   | 10      | 1                |
| 5      | Is the teacher available to the students after the class?  | 60        | 32           | 10   | 5       | 5                |
| 6      | Availability of tuck shop/general store for girls.         | 75        | 22           | 10   | 3       | 2                |
| 7      | Are you given proper and timely information by your Tutor? | 70        | 22           | 18   | 2       | 0                |
| 8      | Co-curricular activities in the college.                   | 50        | 35           | 24   | 3       | 0                |
| 9      | Anti-ragging guidelines are followed.                      | 59        | 31           | 12   | 5       | 5                |
| 10     | Availability of tuck shop/general store for girls.         | 59        | 33           | 11   | 5       | 4                |